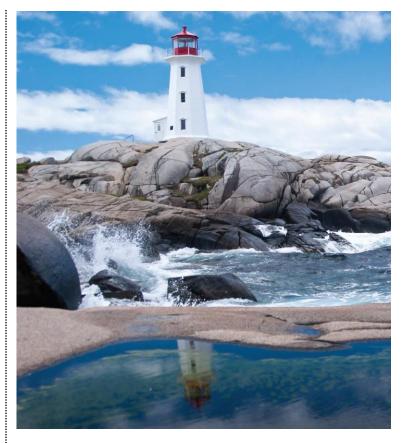

**Day 2: Monday, July 15, 2024 Halifax - Peggy's Cove - Halifax** Stunning landscapes await. Head to one of the most picturesque spots in all of Canada – Peggy's Cove. Set along the Atlantic coast, the cove is home to a historic lighthouse that offers incredible views of the surrounding area. Continue to Halifax, exploring its charming downtown on a tour highlighting the waterfront, Public Gardens, Spring Garden Road, and the famous Citadel. (*B, D*)