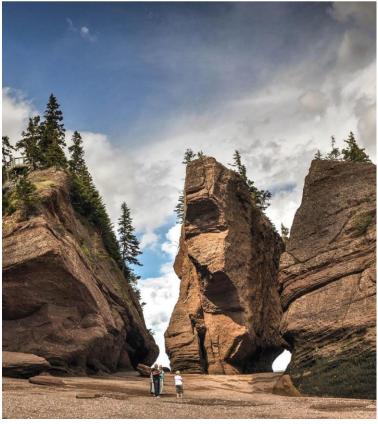

**Day 8: Sunday, July 21, 2024 Prince Edward Island - Saint John, New Brunswick** Leave Prince Edward Island behind as you cross the Confederation Bridge. Travel along the shoreline to the amazing Hopewell Rocks.\* A New Brunswick icon, these flowerpot-shaped rocks were carved by the Fundy tides and rise 4-stories high at low tide, only to disappear into tiny islands after the tide rolls back in. Continue to the city of Saint John where you'll enjoy a 2-night stay in the bustling waterfront area. (*B*)